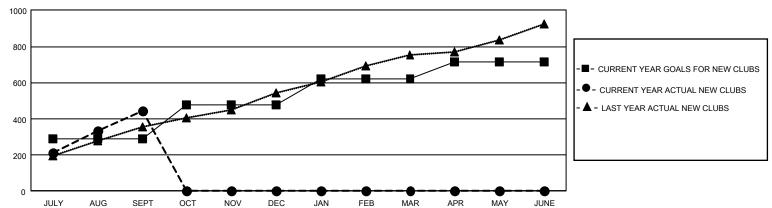

#### REPORT DOES NOT INCLUDE CLUBS IN UNDISTRICTED AREAS.

|               | Club          | os          |               | Members               |                       |                         |                                                    |  |  |
|---------------|---------------|-------------|---------------|-----------------------|-----------------------|-------------------------|----------------------------------------------------|--|--|
|               | RESULTS FOI   | R 2020-2021 |               | RESULTS FOR 2020-2021 |                       |                         |                                                    |  |  |
| QUARTER       | NEW CLUB GOAL | NEW CLUBS   | DROPPED CLUBS | QUARTER MEMB          | ER GROWTH NET<br>GOAL | MEMBER GROWTH<br>ACTUAL | DROPPED<br>MEMBERS ACTUAL<br>(including transfers) |  |  |
| JULY/AUG/SEPT | 867           | 442         | 47            | JULY/AUG/SEPT         | 7250                  | 27,518                  | 8,084                                              |  |  |
| OCT/NOV/DEC   | 561           | 0           | 0             | OCT/NOV/DEC           | 5994                  | 0                       | 0                                                  |  |  |
| JAN/FEB/MAR   | 441           | 0           | 0             | JAN/FEB/MAR           | 4668                  | 0                       | 0                                                  |  |  |
| APR/MAY/JUNE  | 282           | 0           | 0             | APR/MAY/JUNE          | 3275                  | 0                       | 0                                                  |  |  |

### GOALS AND ACTUAL NEW CLUBS CUMULATIVE