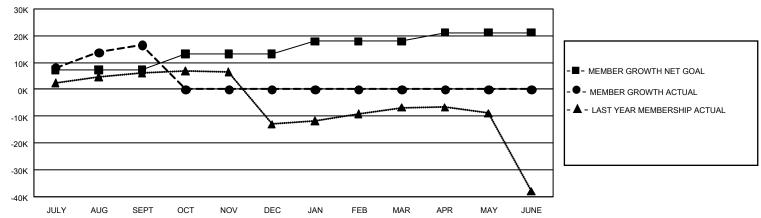

#### REPORT DOES NOT INCLUDE CLUBS IN UNDISTRICTED AREAS.

|               | Club          | os          |               | Members               |                       |                         |                                                    |  |  |
|---------------|---------------|-------------|---------------|-----------------------|-----------------------|-------------------------|----------------------------------------------------|--|--|
|               | RESULTS FOI   | R 2020-2021 |               | RESULTS FOR 2020-2021 |                       |                         |                                                    |  |  |
| QUARTER       | NEW CLUB GOAL | NEW CLUBS   | DROPPED CLUBS | QUARTER MEMB          | ER GROWTH NET<br>GOAL | MEMBER GROWTH<br>ACTUAL | DROPPED<br>MEMBERS ACTUAL<br>(including transfers) |  |  |
| JULY/AUG/SEPT | 867           | 442         | 47            | JULY/AUG/SEPT         | 7250                  | 27,518                  | 8,084                                              |  |  |
| OCT/NOV/DEC   | 561           | 0           | 0             | OCT/NOV/DEC           | 5994                  | 0                       | 0                                                  |  |  |
| JAN/FEB/MAR   | 441           | 0           | 0             | JAN/FEB/MAR           | 4668                  | 0                       | 0                                                  |  |  |
| APR/MAY/JUNE  | 282           | 0           | 0             | APR/MAY/JUNE          | 3275                  | 0                       | 0                                                  |  |  |

#### GOALS AND ACTUAL MEMBERS CUMULATIVE

| DROPPED CLUBS: 47             |       | 3,587 CLUBS OF 10,944 ADDED 1 OR<br>MORE NEW MEMBERS | GENDER DISTRIBUTION  MALE 257,530 (74.86%) |                 |         |
|-------------------------------|-------|------------------------------------------------------|--------------------------------------------|-----------------|---------|
| DROPPED MEMBERS               |       |                                                      | FEMALE                                     | 86,492 (25.14%) |         |
| DECEASED                      | 429   | CLICK HERE FOR CUMULATIVE                            | TOTAL FAMILY UNIT MEMBERS                  |                 | 165,674 |
| CLUB CANCELLED 59 OTHER 7,592 |       | MEMBERSHIP DATA                                      |                                            |                 |         |
|                               |       |                                                      | FAMILY MEMBERS PAYING HALF                 |                 | 100,905 |
| TOTAL                         | 8,080 |                                                      | DOLO                                       |                 |         |